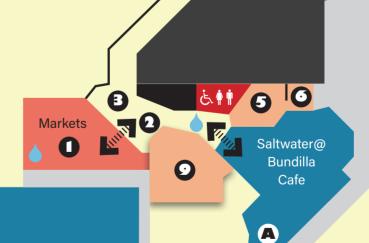

## ART | BEATS | FOOD 5 APRIL 3-8PM

launchdarwin.com.ai

Exit

Art

Transformations

Cyclone

Tracy

- **1** 3.00-8.00 **MAGNIFY Makers Market** 
  - 3.00-7.30 Chalk Wall with Jose
- 2 3.00-8.00 Art ya Face by Em
- **3** 4.30-5.00 Interactive Museum Tour
  - 6.00-6.30 Interactive Museum Tour
- **3**.00-8.00 **The Drawing Room** 
  - 5.00-5.30 Dance Cypher #1 by Space of Syn
  - 6:30-7.00 Dance Cypher #2 by Space of Syn
- **5** 4.00-5.30 **Custom Vinyl Toys** with Ignatia
  - 6.00-7.30 **Easy Realism** with Tay
- 4.00-5.00 3D Gel Nail Art with Reeses Nailz
  - 6.00-7.00 **3D Gel Nail Art** with Reeses Nailz
- 4.30-6.00 **Tote Printing** with Bethany
- **3**.00-7.30 **Live Painting** with Amber + Bethany
- **9** 4.00-7.30 **MAGNIFY Voice** (performances)

## **Food Vendors**

- A Saltwater@Bundilla Cafe
- **B** Ethiopian Sisters Kitchen
- **G** L'Italia

Games